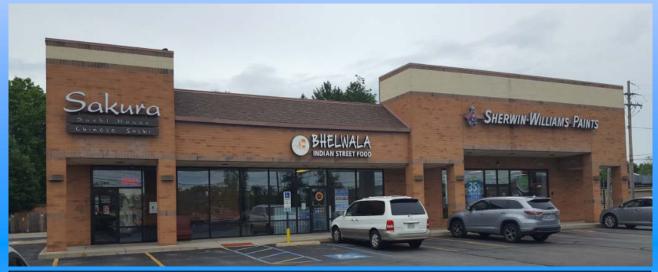

## **Fully Leased**

**Description:** 15034 Pearl Road (Rt 42) in a 9,100 square foot center. Its located across from Strongsville Towne Center with Big Lots, Chipotle, Jimmy John's, etc. Monument sign at street. **Co-Tenants:** Inline with Sherwin Williams, Sakura Japan and Domino's Pizza **Nearby Tenants:** Giant Eagle, Marc's, Pat Catan's, Aldi's, Rite Aid, Goodwill, etc.