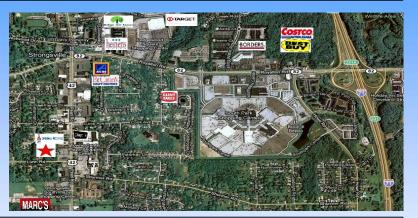

## **Fully Leased**

**Description:** 15034 Pearl Road (Rt 42) in a 9,100 square foot center. Its located across from Strongsville Towne Center with Big Lots, Chipotle, Jimmy John's, etc. Monument sign at street. **Co-Tenants:** Inline with Sherwin Williams, Sakura Japan and Domino's Pizza **Nearby Tenants:** Giant Eagle, Marc's, Pat Catan's, Aldi's, Rite Aid, Goodwill, etc.